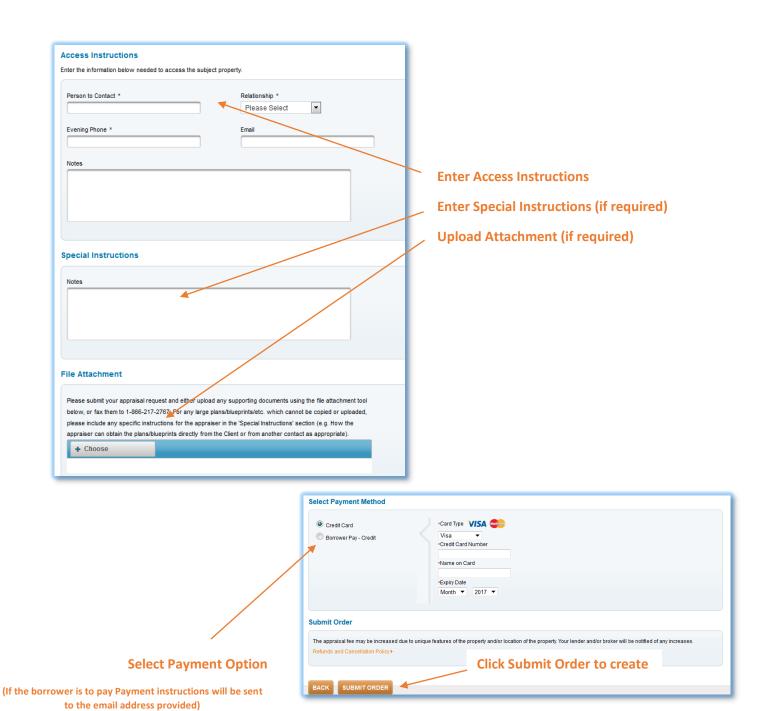

address must be entered to ensure receipt by Attain Non Prime underwriter
- Full Attain Non Prime loan reference # must be entered to ensure receipt by Attain Non Prime underwriter

## Solidifi Values™ URL https://values.solidifi.com



## Logging into Solidifi Values™

Borrower to enter Access Code & Order # to make payment for Appraisal

(If you require a Solidifi user ID Please submit your contact and brokerage information to <a href="mailto:support@solidifi.com">support@solidifi.com</a>)



**Creating a New Order** 

Click 'Create New Order' to begin placing your order





**Express Order Screen** 

**Select Service Type** 

**Enter File Information & Lender** Reference # C000xxxxxx

**Enter Underwriter's email address** 

xxxxx.xxxxx@attainmortgage.com

**Select Your Appraisers**