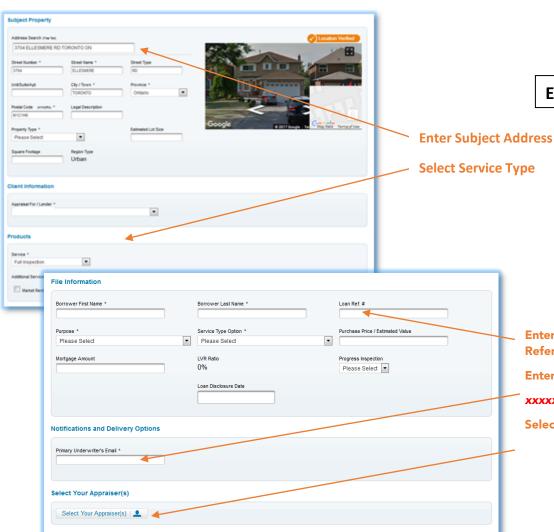

**Creating a New Order** 

Click 'Create New Order' to begin placing your order

**Express Order Screen** 

**Select Service Type** 

**Enter File Information & Lender** Reference # C000xxxxxx

**Enter Underwriter's email address** 

xxxxx.xxxxx@attainmortgage.com

**Select Your Appraisers** 

## **IMPORTANT:**

- Underwriter full email address must be entered to ensure receipt by Attain Non Prime underwriter
- Full Attain Non Prime loan reference # must be entered to ensure receipt by Attain Non Prime underwriter