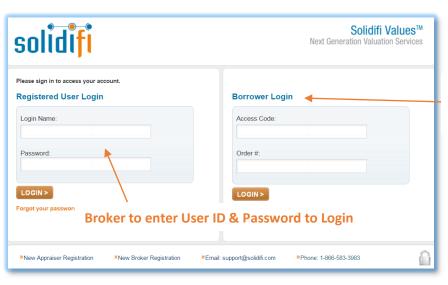

## Solidifi Values™ URL https://values.solidifi.com

## Logging into Solidifi Values™

Borrower to enter Access Code & Order # to make payment for Appraisal

(If you require a Solidifi user ID Please submit your contact and brokerage information to <a href="mailto:support@solidifi.com">support@solidifi.com</a>)