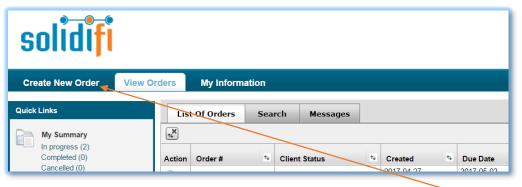

**Creating a New Order** 

Click 'Create New Order' to begin placing your order

**Express Order Screen** 

**Select Service Type** 

**Enter File Information & Lender** Reference # C000xxxxxx

**Enter Underwriter's email address** 